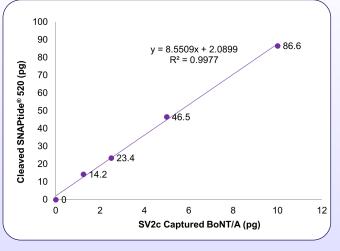

#### Use of Reagents in a BoNT/A Bifunctional Highly Sensitive Potency Assay

- Sensitivity Comparable to 1 LD50
- Specificity
- Rapid
- Inexpensive
- Reduces Animal Testing

#### BoNT/A Detection at 1.25 pg

FRET Substrates for other Botulinum Serotypes are available, please inquire.