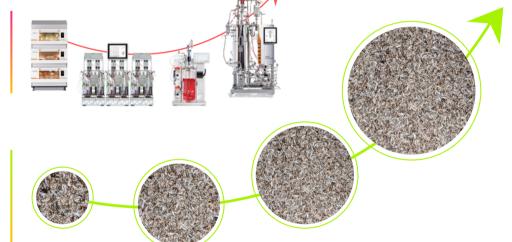

**Genetic stability** 

Scaling up in bioreactors requires constant, expensive optimization and compromise.

Scaling up with the EntoEngine™ is **modular** and fast, producing micrograms to grams of recombinant protein daily.

Our EntoEngine™ capitalizes on the efficiency of insects to produce a cost-effective manufacturing process. We pass on these cost savings to our customers, who are diligently working on the research of the future.