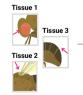

### ENTOENGINE™: MULTIPLE OPTIMIZED CELL TYPES FOR YOUR PROTEIN

Gene inserted into multicellular EntoEngine™ system for ubiquitous expression

**Majority or all cell types** in larvae successfully express protein target

**Proteins** expressed and purified

Strains engineered to optimize viability & protein folding with tissue specific expression

200+ cell types screened for optimal vield and protein functionality

**Proteins** expressed and purified