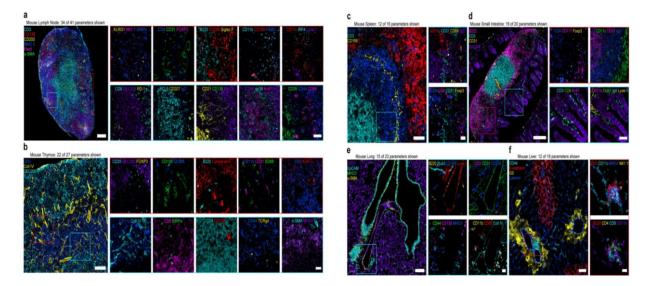

Highly multiplexed imaging of diverse mouse tissues using IBEX

Catalog items with the same clones will likely work for imaging if the following conjugates are used:

- iFluor™ 488
- PE
- PE/iFluor™ 594
- iFluor™ 594
- iFluor™ 647