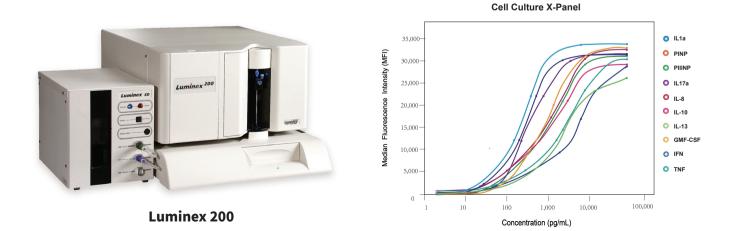

# Cloud-Clone Luminex assay kits

Cloud-Clone Luminex assay kits enable fast and efficient profiling of multiple proteins in a single well using the Luminex xMAP technology. Multiplexing assays provide more data from each sample of plasma, serum, or tissue culture supernatant than do ELISAs, a critical feature when sample size is limited. Most importantly, you are able to achieve a more comprehensive study of protein signaling in your precious samples when multiplexing.

# 1. Larger detection range

1,000-10,000 times

# 2. Higher sensitivity

10-100 times more sensitive than ELISA kit