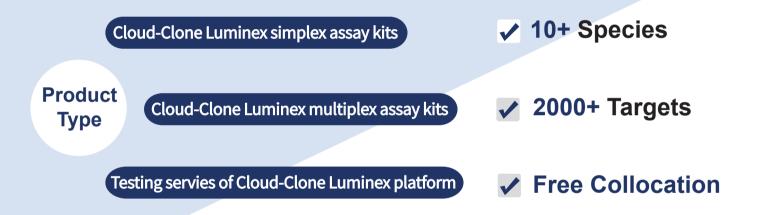

# Cloud-Clone Luminex assay kits

Cloud-Clone Luminex assay kits enable fast and efficient profiling of multiple proteins in a single well using the Luminex xMAP technology. Multiplexing assays provide more data from each sample of plasma, serum, or tissue culture supernatant than do ELISAs, a critical feature when sample size is limited. Most importantly, you are able to achieve a more comprehensive study of protein signaling in your precious samples when multiplexing.