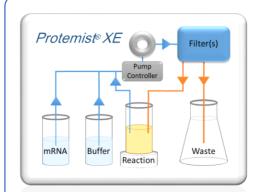

### On Demand Production on Protemist<sup>®</sup> DTII

- Services for preparing expression template
- Access to human proteins
- Fast turnaround times (~ 1 week)
- GST- or His-tag purified antigens
- Commonly up to 500 μg purified protein from one reaction
- Protein QC by SDS page