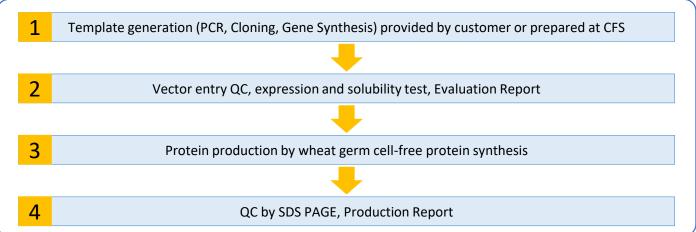

## Overview: From the DNA to the Protein

### On Demand Production on Protemist<sup>®</sup> DTII

- Services for preparing expression template
- Access to human proteins
- Fast turnaround times (~ 1 week)
- GST- or His-tag purified antigens
- Commonly up to 500 μg purified protein from one reaction
- Protein QC by SDS page

Used for large-scale antigen production (~20,000 antigens as of today) Proteins produced by CFS are sold on the market by other providers